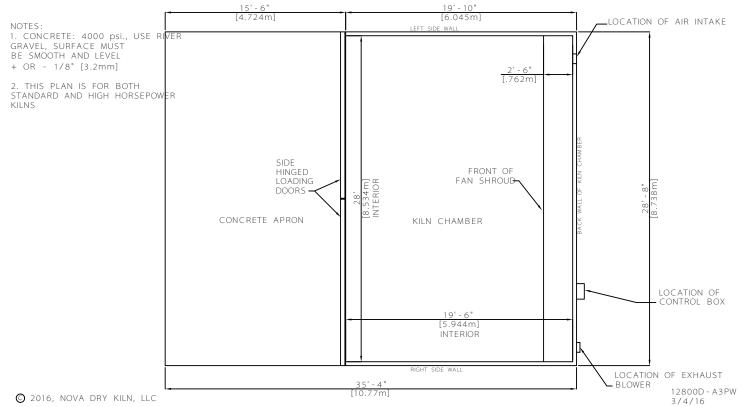

## KDK-12800D-PK BASIC BUILDING DIMENSIONS CONCRETE SLAB - PLAN VIEW

NOTE: THESE DIMENSIONS ARE FOR BUILDING THE CHAMBER USING A 4" [10.2cm] THICK STRUCTURAL INSULATED PANEL. FOR OTHER TYPES OF CONSTRUCTION, OR A DIFFERENT WALL THICKNESS, THESE DIMENSIONS MAY NEED TO BE CHANGED TO KEEP THE CHAMBER INTERIOR DIMENSIONS THE SAME AS SHOWN.

THE INTERIOR HEIGHT OF THE KILN CHAMBER WILL BE 12'-3 1/2" [3.747m] OVERALL ROOF HEIGHT WILL BE APPROXIMATELY 16'-8" [5.080m]