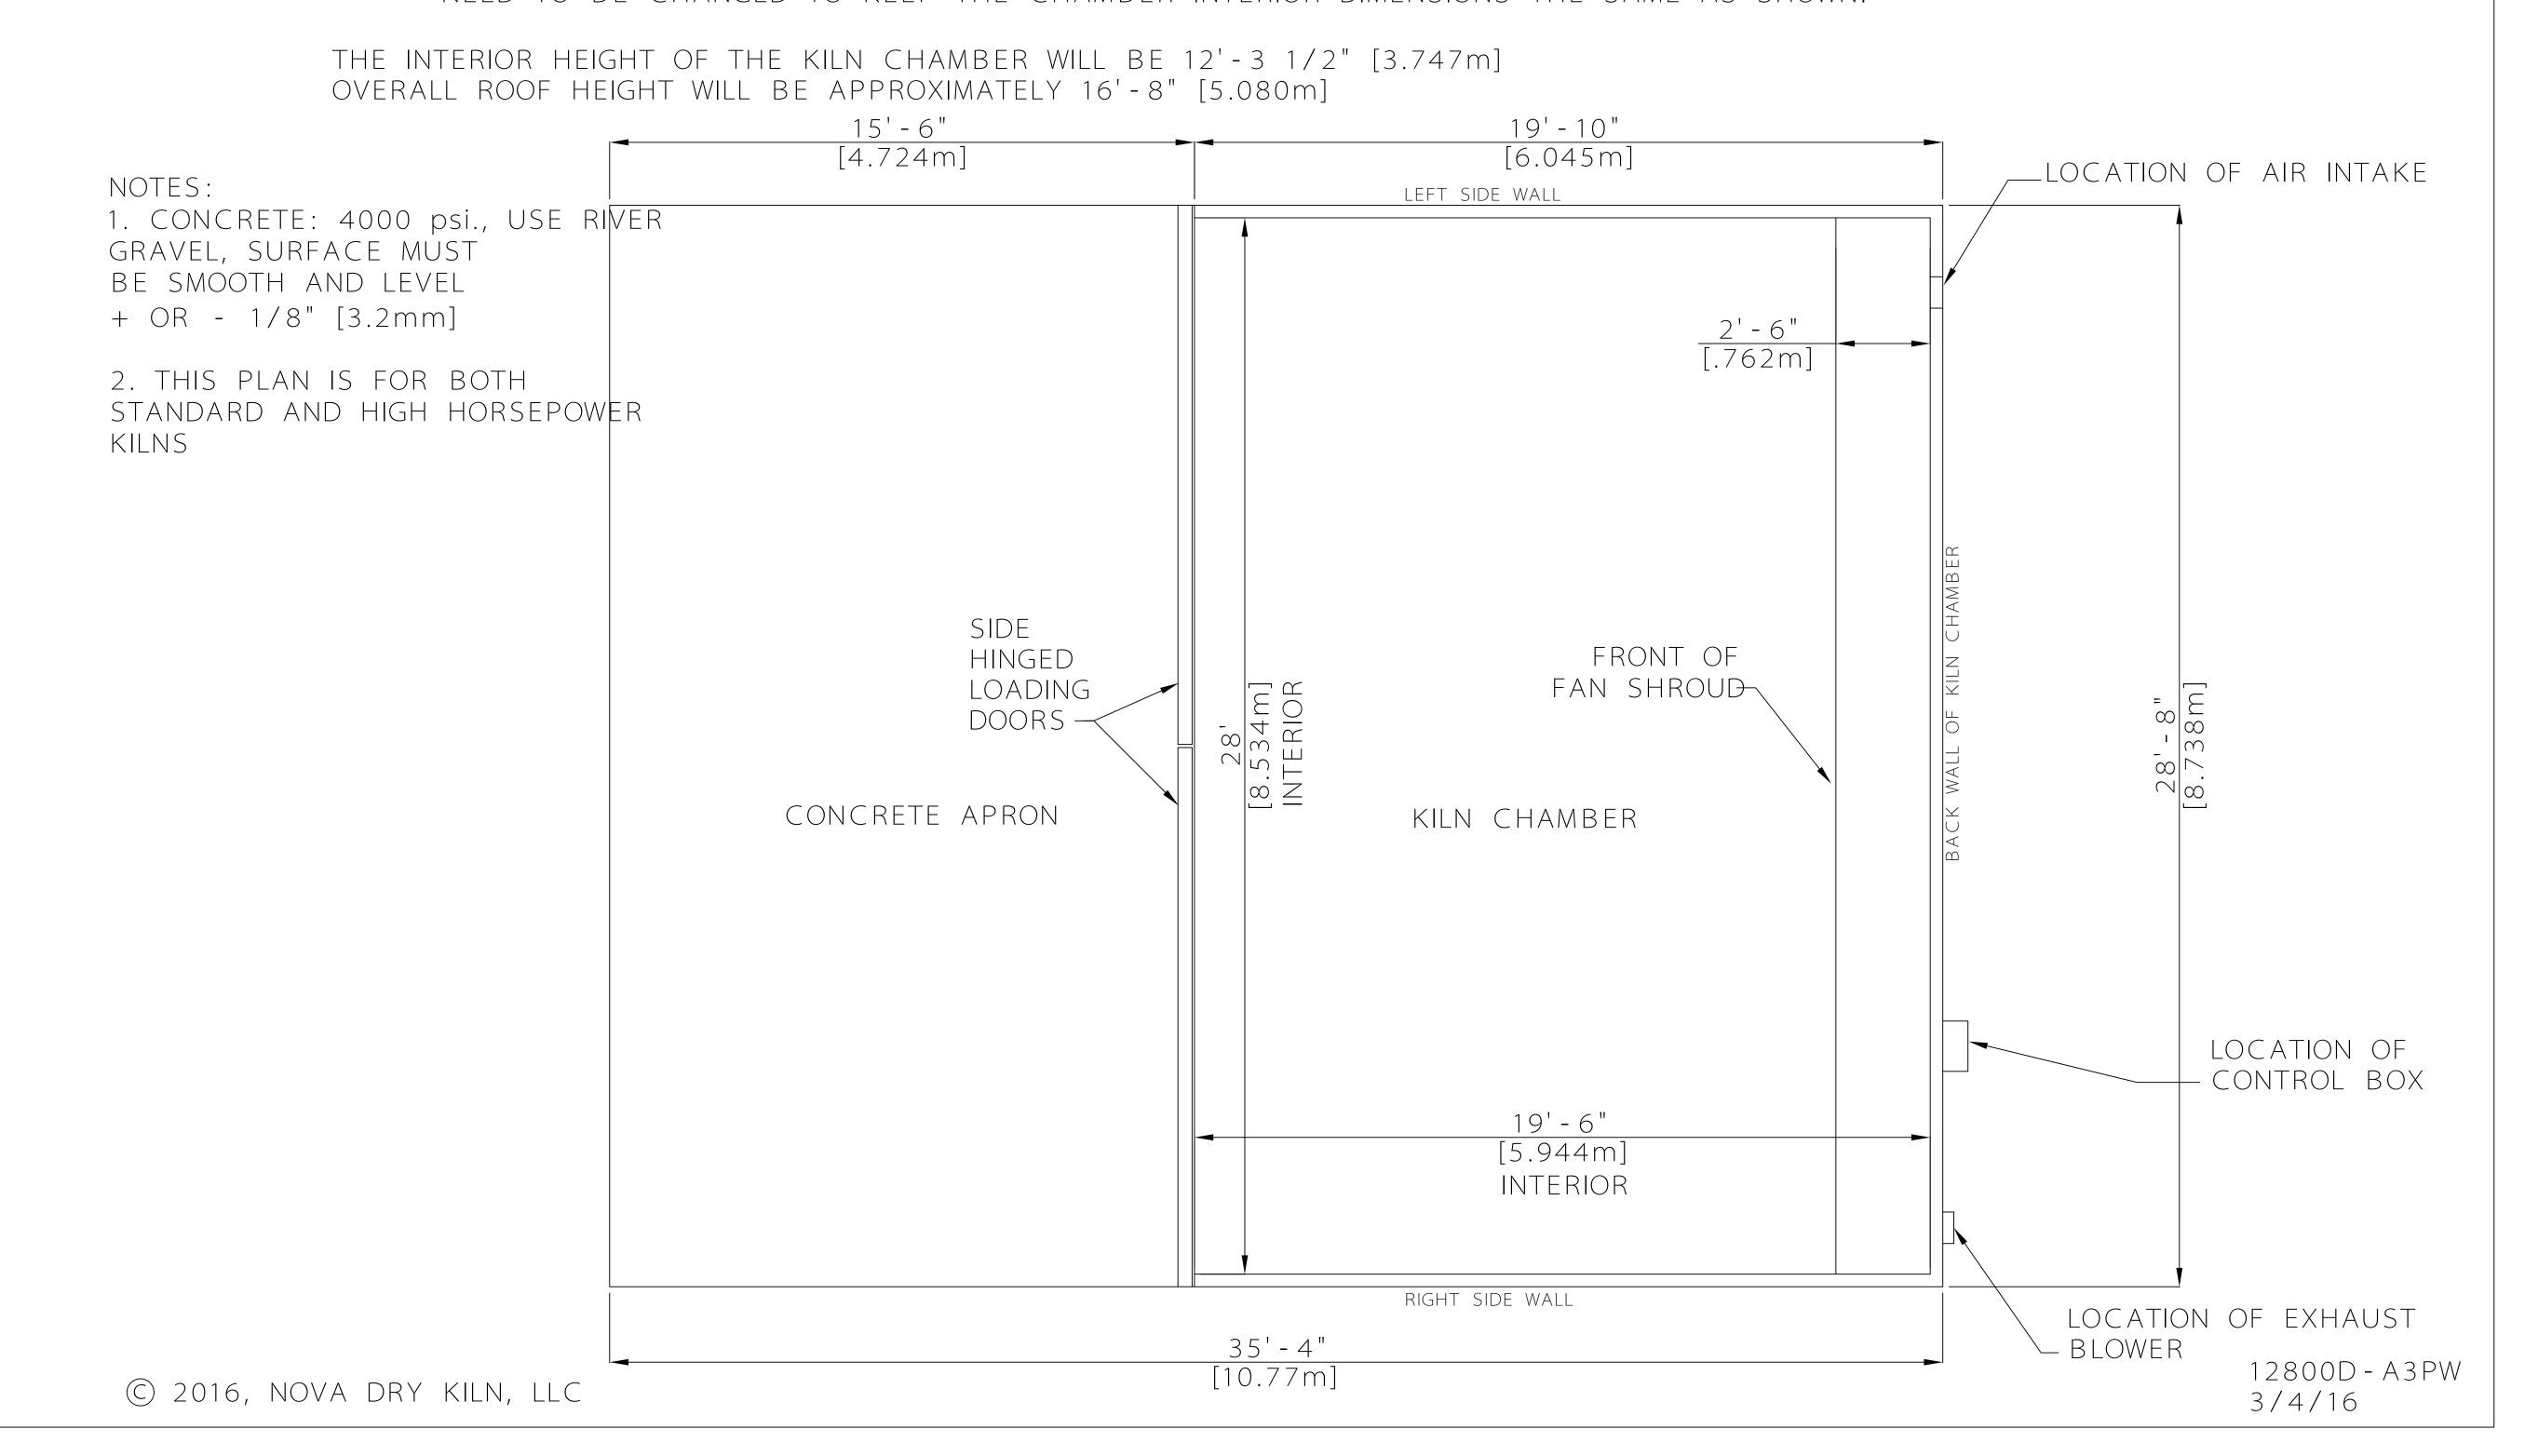

## KDK-12800D-PK BASIC BUILDING DIMENSIONS CONCRETE SLAB - PLAN VIEW

NOTE: THESE DIMENSIONS ARE FOR BUILDING THE CHAMBER USING A 4" [10.2cm] THICK STRUCTURAL INSULATED PANEL. FOR OTHER TYPES OF CONSTRUCTION, OR A DIFFERENT WALL THICKNESS, THESE DIMENSIONS MAY NEED TO BE CHANGED TO KEEP THE CHAMBER INTERIOR DIMENSIONS THE SAME AS SHOWN.

THE INTERIOR HEIGHT OF THE KILN CHAMBER WILL BE 12'-3 1/2" [3.747m] OVERALL ROOF HEIGHT WILL BE APPROXIMATELY 16'-8" [5.080m]