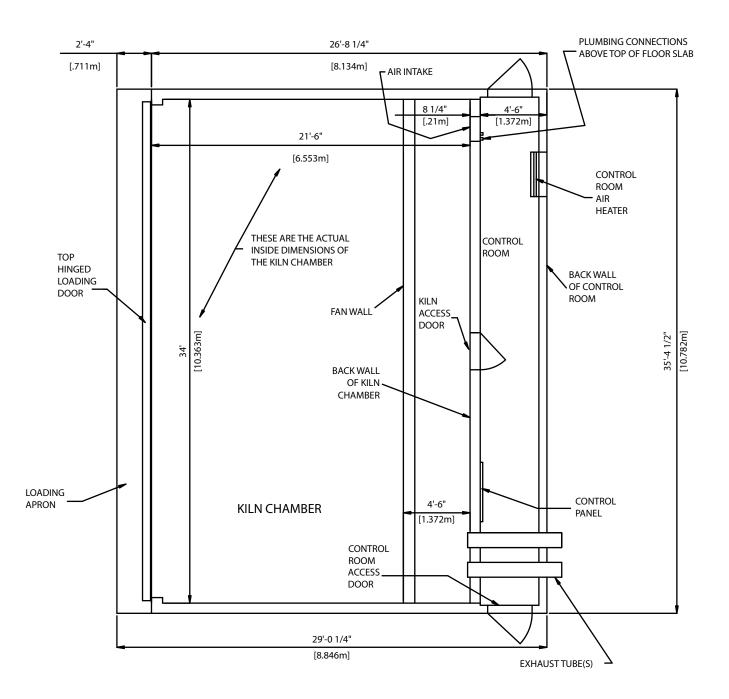

## KDK-18EXT-P BASIC BUILDING DIMENSIONS CONCRETE SLAB - PLAN VIEW

NOTE: THESE DIMENSIONS ARE FOR BUILDING THE CHAMBER USING 8 1/4" [21cm] THICK STRUCTURAL INSULATED PANELS. FOR OTHER TYPES OF CONSTRUCTION, AND DIFFERENT WALL THICKNESS, THESE DIMENSIONS MAY NEED TO BE CHANGED TO KEEP THE CHAMBER INSIDE DIMENSIONS THE SAME. THE OPTIONAL CONTROL ROOM IS SHOWN IN THIS PLAN VIEW

THE INSIDE HEIGHT OF THE KILN CHAMBER FROM THE CONCRETE FLOOR TO THE PLYWOOD ON THE CEILING WILL BE 17'-6" [5.334m]. OVERALL ROOF HEIGHT WILL BE APPROXIMATELY 24'-6" [7.468m]

NOTES:

1. CONCRETE: 4000 psi., USE RIVER GRAVEL, SURFACE MUST BE SMOOTH + OR - 1/8" [3.2mm]

2. THIS PLAN IS FOR BOTH STANDARD AND HIGH HORSEPOWER KILNS