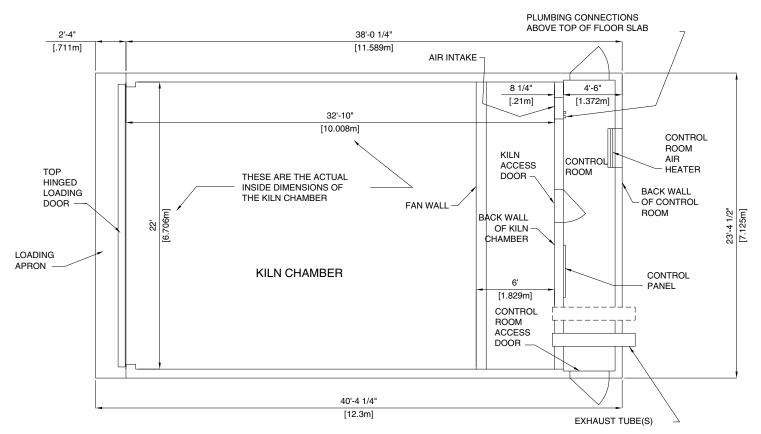

## KDK-42DS BASIC BUILDING DIMENSIONS **CONCRETE SLAB - PLAN VIEW**

NOTE: THESE DIMENSIONS ARE FOR BUILDING THE CHAMBER USING 8 1/4" [21cm] THICK STRUCTURAL INSULATED PANELS. FOR OTHER TYPES OF CONSTRUCTION, AND DIFFERENT WALL THICKNESS, THESE DIMENSIONS MAY NEED TO BE CHANGED TO KEEP THE CHAMBER INSIDE DIMENSIONS THE SAME. THE OPTIONAL CONTROL ROOM IS SHOWN IN THIS PLAN VIEW

THE INSIDE HEIGHT OF THE KILN CHAMBER FROM THE CONCRETE FLOOR TO THE PLYWOOD ON THE CEILING WILL BE 21'-9" [6.629m]. OVERALL ROOF HEIGHT WILL BE APPROXIMATELY 29'-6" [8.992m]

1. CONCRETE: 4000 psi., USE RIVER GRAVEL, SURFACE MUST BE SMOOTH + OR - 1/8" [3.2mm]

2. THIS PLAN IS FOR BOTH STANDARD AND HIGH HORSEPOWER KILNS

42DS-A4W © 1995, KOETTER DRY KILN, INC.

6-5-02