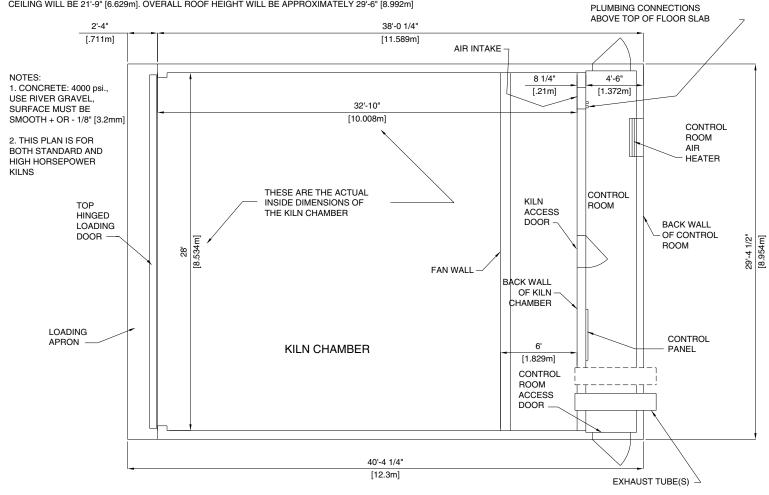

## KDK-42EXT BASIC BUILDING DIMENSIONS CONCRETE SLAB - PLAN VIEW

NOTE: THESE DIMENSIONS ARE FOR BUILDING THE CHAMBER USING 8 1/4" [21cm] THICK STRUCTURAL INSULATED PANELS. FOR OTHER TYPES OF CONSTRUCTION, AND DIFFERENT WALL THICKNESS, THESE DIMENSIONS MAY NEED TO BE CHANGED TO KEEP THE CHAMBER INSIDE DIMENSIONS THE SAME. THE OPTIONAL CONTROL ROOM IS SHOWN IN THIS PLAN VIEW

THE INSIDE HEIGHT OF THE KILN CHAMBER FROM THE CONCRETE FLOOR TO THE PLYWOOD ON THE CEILING WILL BE 21'-9" [6.629m]. OVERALL ROOF HEIGHT WILL BE APPROXIMATELY 29'-6" [8.992m]

© 1995, KOETTER DRY KILN, INC.