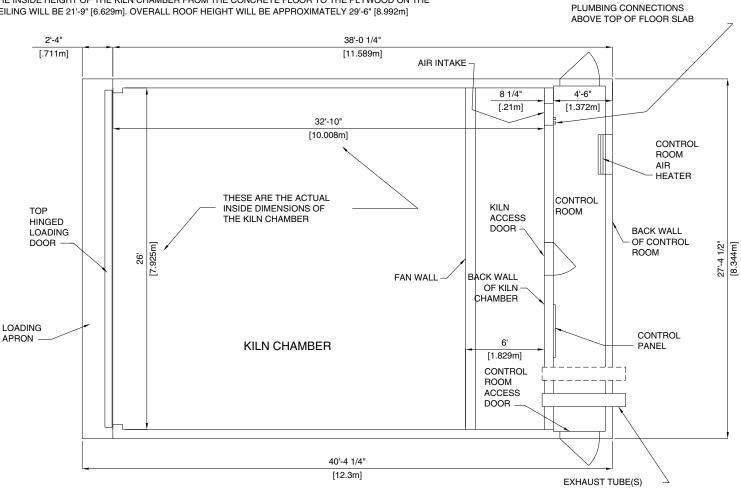

## KDK-42N BASIC BUILDING DIMENSIONS **CONCRETE SLAB - PLAN VIEW**

NOTE: THESE DIMENSIONS ARE FOR BUILDING THE CHAMBER USING 8 1/4" [21cm] THICK STRUCTURAL INSULATED PANELS. FOR OTHER TYPES OF CONSTRUCTION, AND DIFFERENT WALL THICKNESS, THESE DIMENSIONS MAY NEED TO BE CHANGED TO KEEP THE CHAMBER INSIDE DIMENSIONS THE SAME. THE OPTIONAL CONTROL ROOM IS SHOWN IN THIS PLAN VIEW

THE INSIDE HEIGHT OF THE KILN CHAMBER FROM THE CONCRETE FLOOR TO THE PLYWOOD ON THE CEILING WILL BE 21'-9" [6.629m]. OVERALL ROOF HEIGHT WILL BE APPROXIMATELY 29'-6" [8.992m]

1. CONCRETE: 4000 psi., USE RIVER GRAVEL, SURFACE MUST BE SMOOTH + OR - 1/8" [3.2mm]