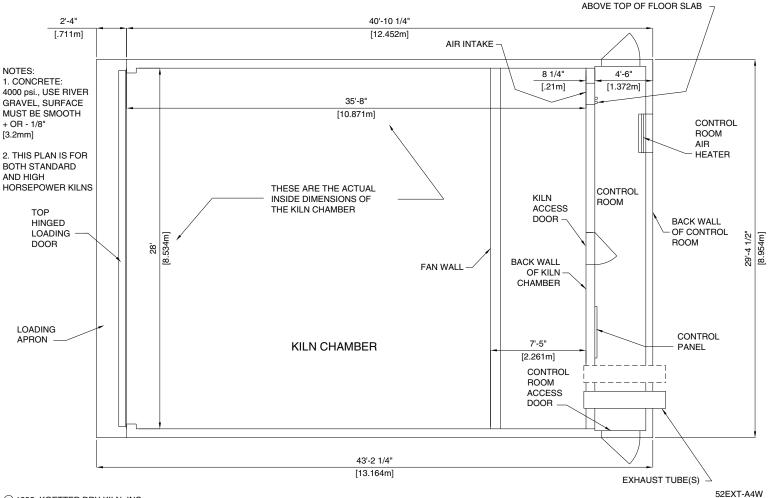

## KDK-52EXT BASIC BUILDING DIMENSIONS CONCRETE SLAB - PLAN VIEW

NOTE: THESE DIMENSIONS ARE FOR BUILDING THE CHAMBER USING 8 1/4" [21cm] THICK STRUCTURAL INSULATED PANELS. FOR OTHER TYPES OF CONSTRUCTION, AND DIFFERENT WALL THICKNESS, THESE DIMENSIONS MAY NEED TO BE CHANGED TO KEEP THE CHAMBER INSIDE DIMENSIONS THE SAME. THE OPTIONAL CONTROL ROOM IS SHOWN IN THIS PLAN VIEW

THE INSIDE HEIGHT OF THE KILN CHAMBER FROM THE CONCRETE FLOOR TO THE PLYWOOD ON THE CEILING WILL BE 26' [7.925m]. OVERALL ROOF HEIGHT WILL BE APPROXIMATELY 34'-6" [10.516m]

© 1995, KOETTER DRY KILN, INC.