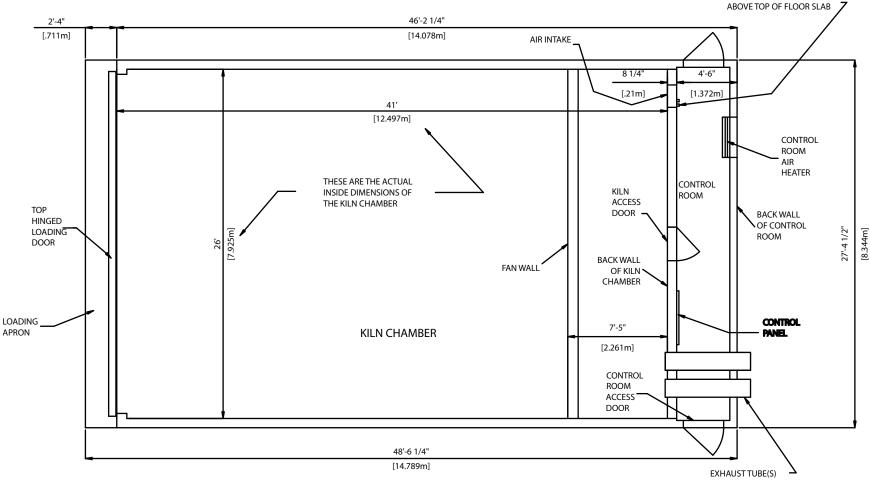

## KDK-62N BASIC BUILDING DIMENSIONS CONCRETE SLAB - PLAN VIEW

NOTE: THESE DIMENSIONS ARE FOR BUILDING THE CHAMBER USING 8 1/4" [21cm] THICK STRUCTURAL INSULATED PANELS. FOR OTHER TYPES OF CONSTRUCTION, AND DIFFERENT WALL THICKNESS, THESE DIMENSIONS MAY NEED TO BE CHANGED TO KEEP THE CHAMBER INSIDE DIMENSIONS THE SAME. THE OPTIONAL CONTROL ROOM IS SHOWN IN THIS PLAN VIEW

THE INSIDE HEIGHT OF THE KILN CHAMBER FROM THE CONCRETE FLOOR TO THE PLYWOOD ON THE CEILING WILL BE 26' [7.925m]. OVERALL ROOF HEIGHT WILL BE APPROXIMATELY 36' [10.973m]

## NOTES:

- 1. CONCRETE: 4000 psi., USE RIVER GRAVEL, SURFACE MUST BE SMOOTH + OR 1/8" [3.2mm]
- 2. THIS PLAN IS FOR BOTH STANDARD AND HIGH HORSEPOWER KILNS

PLUMBING CONNECTIONS