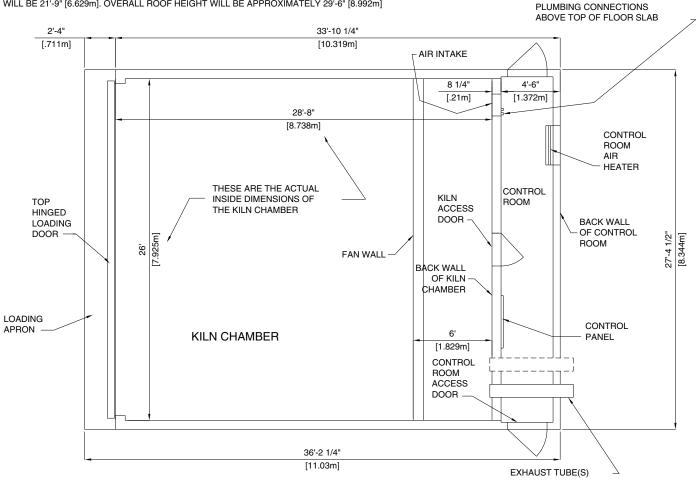

## KDK-33N BASIC BUILDING DIMENSIONS **CONCRETE SLAB - PLAN VIEW**

NOTE: THESE DIMENSIONS ARE FOR BUILDING THE CHAMBER USING 8 1/4" [21cm] THICK STRUCTURAL INSULATED PANELS. FOR OTHER TYPES OF CONSTRUCTION, AND DIFFERENT WALL THICKNESS, THESE DIMENSIONS MAY NEED TO BE CHANGED TO KEEP THE CHAMBER INSIDE DIMENSIONS THE SAME. THE OPTIONAL CONTROL ROOM IS SHOWN IN THIS PLAN VIEW

THE INSIDE HEIGHT OF THE KILN CHAMBER FROM THE CONCRETE FLOOR TO THE PLYWOOD ON THE CEILING WILL BE 21'-9" [6.629m]. OVERALL ROOF HEIGHT WILL BE APPROXIMATELY 29'-6" [8.992m]