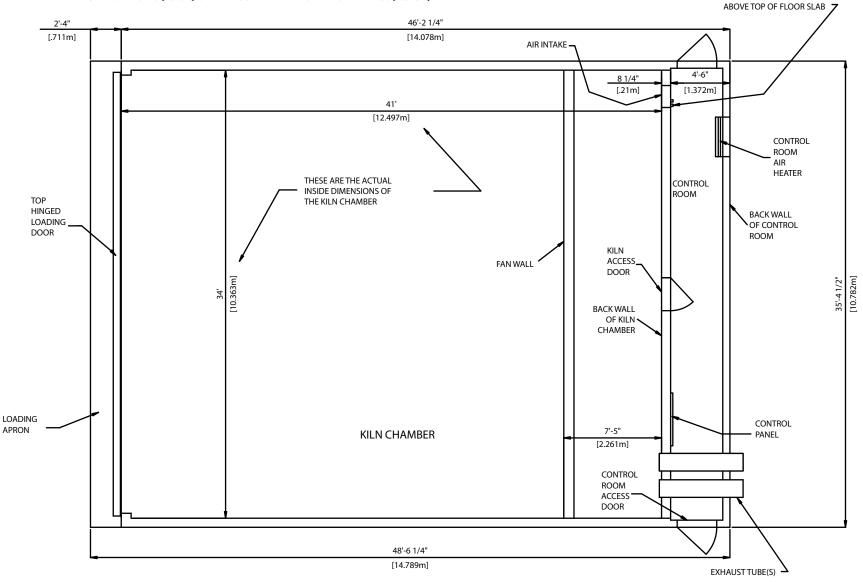

## KDK-62EXT-P BASIC BUILDING DIMENSIONS CONCRETE SLAB - PLAN VIEW

NOTE: THESE DIMENSIONS ARE FOR BUILDING THE CHAMBER USING 8 1/4" [21cm] THICK STRUCTURAL INSULATED PANELS. FOR OTHER TYPES OF CONSTRUCTION, AND DIFFERENT WALL THICKNESS, THESE DIMENSIONS MAY NEED TO BE CHANGED TO KEEP THE CHAMBER INSIDE DIMENSIONS THE SAME. THE OPTIONAL CONTROL ROOM IS SHOWN IN THIS PLAN VIEW

## NOTES:

1. CONCRETE: 4000 psi., USE RIVER GRAVEL, SURFACE MUST BE SMOOTH + OR - 1/8" [3.2mm] 2. THIS PLAN IS FOR BOTH STANDARD AND HIGH HORSEPOWER KILNS PLUMBING CONNECTIONS